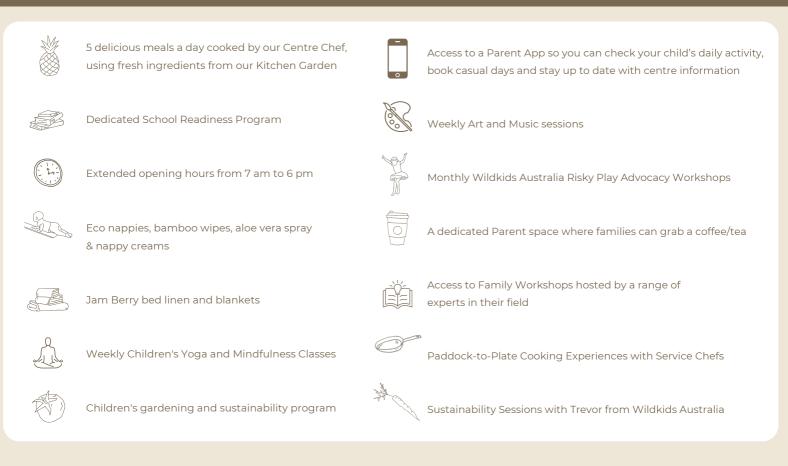

## ALL-INCLUSIVE CENTRE EXPERIENCE

#### We know how busy family life can be, so we offer an all-inclusive experience to help make life just that little bit easier for Families.